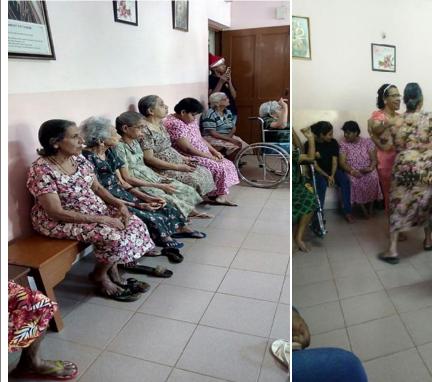

| Sr.no | Name of the activity                                                         | Organising unit/ agency/<br>collaborating agency                             | Number of students participated |
|-------|------------------------------------------------------------------------------|------------------------------------------------------------------------------|---------------------------------|
| 1     | Street plays on Social<br>Issues:Social Issues depicted<br>in Konkani Tiatro | Mr. John D'Silva, eminent<br>Tiatrist, Actor, Writer and<br>Director         | 11                              |
| 2     | Street plays on Social<br>Issues: "Say No to Suicide<br>Say yes to Life"     | Parvatibai Chowgule College                                                  | 25                              |
| 3     | Book Release Function-<br>'Track II Samidha -Garbage<br>issue                | Parvatibai Chowgule College                                                  | 30                              |
| 4     | School Teaching Project under 'Chalo School Megha Drive':                    | Shri. Dilip Borkar, writer in<br>Konkani and Sahitya Akademi<br>Award winner | 32                              |
| 5     | International Youth Day                                                      | NSS Unit in association with Directorate of Sports                           | 5                               |
| 6     | Workshop on Digital India                                                    | NSS Unit and Goa University,                                                 | 9                               |
| 7     | Organisation of Know Your<br>Economy Examination                             | NSS Unit                                                                     | 27                              |
| 8     | Bard by the Mandovi-<br>Shakespeare festival                                 | Dept of English                                                              | 225                             |
| 9     | Pegasus IX                                                                   | Dept of English                                                              | 160                             |
| 10    | Cosfest Goa 2016                                                             | Dept of English                                                              | 34                              |
| 11    | Sociofiesta: Extension<br>Activity                                           | Department of Sociology and<br>All Colleges of Goa                           | 96                              |
| 12    | Feed the Needy Drive                                                         | Department-CLUB HUMAN                                                        | 8                               |
| 13    | Friendship Day with<br>Gujarathi Samaj                                       | Department-CLUB HUMAN                                                        | 45                              |
| 14    | Teaching at Valentina's Orphanage                                            | Department-CLUB HUMAN                                                        | 20                              |
| 15    | Nazareth Home for the Aged                                                   | Department-CLUB HUMAN                                                        | 25                              |
| 16    | Divine Providence old age<br>Home                                            | Department-CLUB HUMAN                                                        | 25                              |
| 17    | Educational Outreach<br>Programme                                            | Physics dept with<br>Multipurpose High School,<br>Borda, Margao, Goa         | 26                              |
| 18    | Field Trip -Fish and Fishery<br>Sector of Goa                                | ICAR                                                                         | 90                              |
| 19    | Field Trip -Resources of<br>Antartica                                        | NCAOR                                                                        | 25                              |
| 20    | Bird Walk by CBC                                                             | Borim Goa/ Department od zoology                                             | 30                              |
| 21    | Bird Walk by CBC                                                             | Curtorim Goa/ Department of Zoology                                          | 35                              |
| 22    | Field Trip - Wildlife<br>Sanctuary                                           | Bhagwan Mahavir Wildlife sanctuary                                           | 75                              |
| 23    | Field Trip - Ambolim                                                         | Ambolim Maharastra                                                           | 23                              |

| Report on " Feeding the Needy" |                                                                                                            |
|--------------------------------|------------------------------------------------------------------------------------------------------------|
| Title:                         | Feeding The Needy Drive                                                                                    |
| Date and year:                 | 11 <sup>th</sup> May 2016                                                                                  |
| Venue:                         | Margao Garden and KTC bus stand                                                                            |
| No. of<br>Participants         | 8                                                                                                          |
| Objective:                     | Feed the needy people such as the rag-pickers, the beggars, old women and small children living in poverty |

| Report on "Visit to Guajarati Samaj a special education school" |                                                                                    |  |
|-----------------------------------------------------------------|------------------------------------------------------------------------------------|--|
| Title:                                                          | Friendship day the students visited the Guajarati Samaj a special education school |  |
| Date and year:                                                  | 6 <sup>th</sup> August 2016                                                        |  |
| Venue:                                                          | Guajarati Samaj School                                                             |  |
| No. of<br>Participants                                          | 18                                                                                 |  |
| Objective:                                                      | To be friends with the differentially able kids and make them feel one with them.  |  |