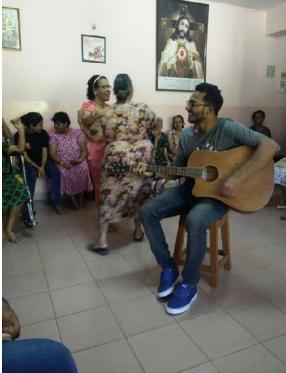

| Sr.no | Name of the activity                                                         | Organising unit/ agency/<br>collaborating agency                             | Number of students participated |
|-------|------------------------------------------------------------------------------|------------------------------------------------------------------------------|---------------------------------|
| 1     | Street plays on Social<br>Issues:Social Issues depicted<br>in Konkani Tiatro | Mr. John D'Silva, eminent<br>Tiatrist, Actor, Writer and<br>Director         | 11                              |
| 2     | Street plays on Social<br>Issues: "Say No to Suicide<br>Say yes to Life"     | Parvatibai Chowgule College                                                  | 25                              |
| 3     | Book Release Function-<br>'Track II Samidha -Garbage<br>issue                | Parvatibai Chowgule College                                                  | 30                              |
| 4     | School Teaching Project under 'Chalo School Megha Drive':                    | Shri. Dilip Borkar, writer in<br>Konkani and Sahitya Akademi<br>Award winner | 32                              |
| 5     | International Youth Day                                                      | NSS Unit in association with Directorate of Sports                           | 5                               |
| 6     | Workshop on Digital India                                                    | NSS Unit and Goa University,                                                 | 9                               |
| 7     | Organisation of Know Your<br>Economy Examination                             | NSS Unit                                                                     | 27                              |
| 8     | Bard by the Mandovi-<br>Shakespeare festival                                 | Dept of English                                                              | 225                             |
| 9     | Pegasus IX                                                                   | Dept of English                                                              | 160                             |
| 10    | Cosfest Goa 2016                                                             | Dept of English                                                              | 34                              |
| 11    | Sociofiesta: Extension<br>Activity                                           | Department of Sociology and<br>All Colleges of Goa                           | 96                              |
| 12    | Feed the Needy Drive                                                         | Department-CLUB HUMAN                                                        | 8                               |
| 13    | Friendship Day with<br>Gujarathi Samaj                                       | Department-CLUB HUMAN                                                        | 45                              |
| 14    | Teaching at Valentina's Orphanage                                            | Department-CLUB HUMAN                                                        | 20                              |
| 15    | Nazareth Home for the Aged                                                   | Department-CLUB HUMAN                                                        | 25                              |
| 16    | Divine Providence old age<br>Home                                            | Department-CLUB HUMAN                                                        | 25                              |
| 17    | Educational Outreach<br>Programme                                            | Physics dept with<br>Multipurpose High School,<br>Borda, Margao, Goa         | 26                              |
| 18    | Field Trip -Fish and Fishery<br>Sector of Goa                                | ICAR                                                                         | 90                              |
| 19    | Field Trip -Resources of<br>Antartica                                        | NCAOR                                                                        | 25                              |
| 20    | Bird Walk by CBC                                                             | Borim Goa/ Department od zoology                                             | 30                              |
| 21    | Bird Walk by CBC                                                             | Curtorim Goa/ Department of Zoology                                          | 35                              |
| 22    | Field Trip - Wildlife<br>Sanctuary                                           | Bhagwan Mahavir Wildlife sanctuary                                           | 75                              |
| 23    | Field Trip - Ambolim                                                         | Ambolim Maharastra                                                           | 23                              |

| Report on " Feeding the Needy" |                                                                                                            |
|--------------------------------|------------------------------------------------------------------------------------------------------------|
| Title:                         | Feeding The Needy Drive                                                                                    |
| Date and year:                 | 11 <sup>th</sup> May 2016                                                                                  |
| Venue:                         | Margao Garden and KTC bus stand                                                                            |
| No. of<br>Participants         | 8                                                                                                          |
| Objective:                     | Feed the needy people such as the rag-pickers, the beggars, old women and small children living in poverty |

| Report on "Visit to Guajarati Samaj a special education school" |                                                                                    |  |
|-----------------------------------------------------------------|------------------------------------------------------------------------------------|--|
| Title:                                                          | Friendship day the students visited the Guajarati Samaj a special education school |  |
| Date and year:                                                  | 6 <sup>th</sup> August 2016                                                        |  |
| Venue:                                                          | Guajarati Samaj School                                                             |  |
| No. of<br>Participants                                          | 18                                                                                 |  |
| Objective:                                                      | To be friends with the differentially able kids and make them feel one with them.  |  |