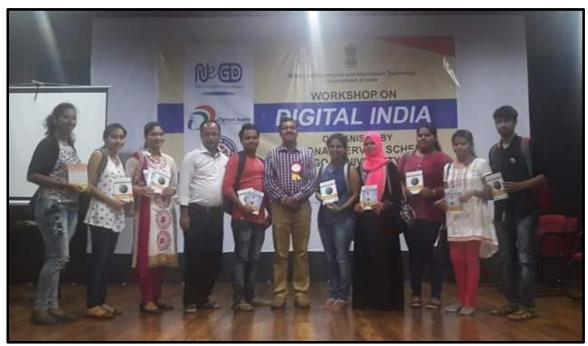

| REPORT OFWORKSHOP ON DIGITAL INDIA |                                                                           |  |
|------------------------------------|---------------------------------------------------------------------------|--|
| Title:                             | Workshopon Digital India                                                  |  |
| Date and                           | 20th September 2016                                                       |  |
| year:<br>Venue:                    | Goa University, Taleigao Plateau, Goa.                                    |  |
| venue.                             | don only ordity), ruioiguo rintouu, don                                   |  |
| Resource                           | Shri. Pradip Morajkar, NSS Co-ordinator, NSS Cell, Goa University         |  |
| persons:                           |                                                                           |  |
| Organising                         | NSS Programme Co-ordinator, NSS Cell, Goa University, Taleigao Plateau,   |  |
| Committee                          | Panaji, Goa 403206, <b>8669609067</b>                                     |  |
| No. of                             | 09                                                                        |  |
| <b>Participants</b>                |                                                                           |  |
| Objective:                         | The workhop was organised to sensitize the NSS volunteers about Digital   |  |
|                                    | India Programme so that they can volunteer to help all other sections in  |  |
|                                    | society to understand and access initiatives taken under Digital India    |  |
|                                    | Programme.                                                                |  |
| Summary of                         | The Programme was inaugurated at the hands of Honorable Chief Minister of |  |
| the                                | Goa, Shri. LaxmikantParsekar. The students were apprised of various       |  |
| proceedings                        | initiatives taken under Digital India programme to create a culture of    |  |
|                                    | volunteering amongst all sections of society and enhance access and       |  |
|                                    | understanding of online services/ initiatives taken under Digital India   |  |
|                                    | Programme. Various competitions were organized for the students.          |  |
|                                    | 1 Faculty Member (NSS Programme Officer) and 9 students participated in   |  |
|                                    | Workshop on Digital India.                                                |  |