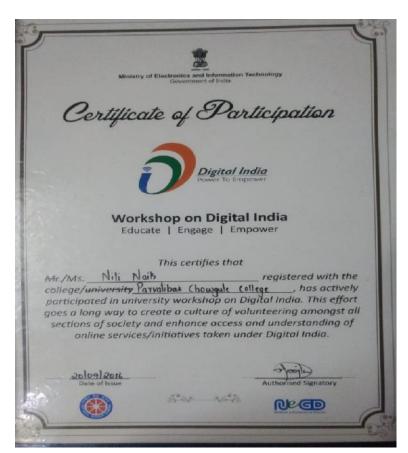

| REPORT OFWORKSHOP ON DIGITAL INDIA |                                                                           |  |
|------------------------------------|---------------------------------------------------------------------------|--|
| Title:                             | Workshopon Digital India                                                  |  |
| Date and                           | 20th September 2016                                                       |  |
| year:<br>Venue:                    | Goa University, Taleigao Plateau, Goa.                                    |  |
| venue.                             | don only ordity), ruioiguo rintouu, don                                   |  |
| Resource                           | Shri. Pradip Morajkar, NSS Co-ordinator, NSS Cell, Goa University         |  |
| persons:                           |                                                                           |  |
| Organising                         | NSS Programme Co-ordinator, NSS Cell, Goa University, Taleigao Plateau,   |  |
| Committee                          | Panaji, Goa 403206, <b>8669609067</b>                                     |  |
| No. of                             | 09                                                                        |  |
| <b>Participants</b>                |                                                                           |  |
| Objective:                         | The workhop was organised to sensitize the NSS volunteers about Digital   |  |
|                                    | India Programme so that they can volunteer to help all other sections in  |  |
|                                    | society to understand and access initiatives taken under Digital India    |  |
|                                    | Programme.                                                                |  |
| Summary of                         | The Programme was inaugurated at the hands of Honorable Chief Minister of |  |
| the                                | Goa, Shri. LaxmikantParsekar. The students were apprised of various       |  |
| proceedings                        | initiatives taken under Digital India programme to create a culture of    |  |
|                                    | volunteering amongst all sections of society and enhance access and       |  |
|                                    | understanding of online services/ initiatives taken under Digital India   |  |
|                                    | Programme. Various competitions were organized for the students.          |  |
|                                    | 1 Faculty Member (NSS Programme Officer) and 9 students participated in   |  |
|                                    | Workshop on Digital India.                                                |  |